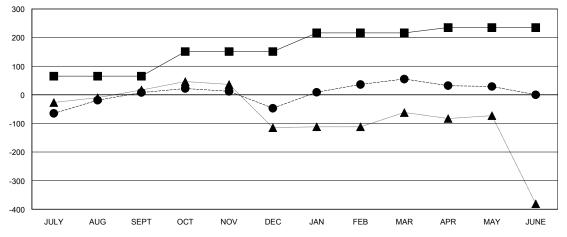

## GOALS AND ACTUAL MEMBERS CUMULATIVE

| -=-  | CURRENT YEAR GOALS FOR NEW |
|------|----------------------------|
| MEMB | FRS                        |

- CURRENT YEAR ACTUAL MEMBERS

- ▲ - LAST YEAR ACTUAL MEMBERS

| l |                       |                    | Members                             |                    |                  |  |
|---|-----------------------|--------------------|-------------------------------------|--------------------|------------------|--|
|   | RESULTS FOR 2015-2016 |                    |                                     |                    |                  |  |
|   | QUARTER               | NEW MEMBER<br>GOAL | CHARTER AND<br>NEW MEMBERS<br>ADDED | DROPPED<br>MEMBERS | NET<br>GAIN/LOSS |  |
|   | JULY/AUG/SEPT         | 65                 | 154                                 | 146                | 8                |  |
| l | OCT/NOV/DEC           | 86                 | 78                                  | 133                | -55              |  |
| ١ | JAN/FEB/MAR           | 65                 | 168                                 | 66                 | 102              |  |
| l | APR/MAY/JUNE          | 19                 | 76                                  | 102                | -26              |  |