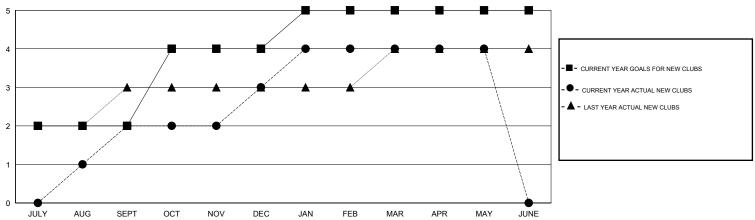

## GOALS AND ACTUAL NEW CLUBS CUMULATIVE

## District 321C1

Results as of: 5/31/2016

GMT: V S Kukreja LOCATION INDIA GMT CA 6

|                                       |                       | Clubs       |                  |                  |  |
|---------------------------------------|-----------------------|-------------|------------------|------------------|--|
|                                       | RESULTS FOR 2015-2016 |             |                  |                  |  |
| QUARTER                               | NEW CLUB<br>GOAL      | NEW CLUBS   | DROPPED<br>CLUBS | NET<br>GAIN/LOSS |  |
| JULY/AUG/SEPT OCT/NOV/DEC JAN/FEB/MAR | 2<br>2<br>1           | 2<br>1<br>1 | 0<br>2<br>0      | 2<br>-1<br>1     |  |
| APR/MAY/JUNE                          | 0                     | 0           | 0                | 0                |  |